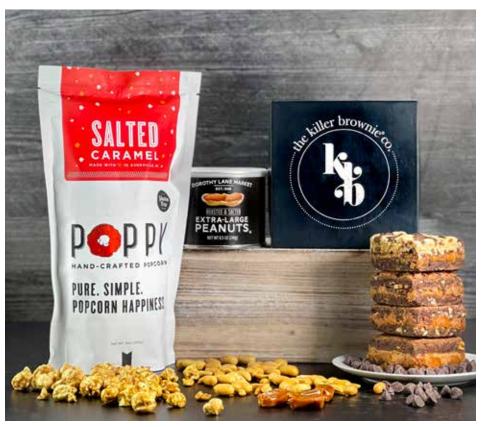

# **Best Sellers Snack Edition**

There's a fine art to snacking, the ideal spread being a balanced combination of sweet and salty. This gift features the best of both worlds and is meant to be enjoyed by the handful. | \$42

#### WHAT'S INSIDE

- Poppy Hand-Crafted Salted Caramel Popcorn
- Killer Brownie® Best Sellers Gift Box, 4 ct
- DLM Roasted & Salted Extra-Large Peanuts