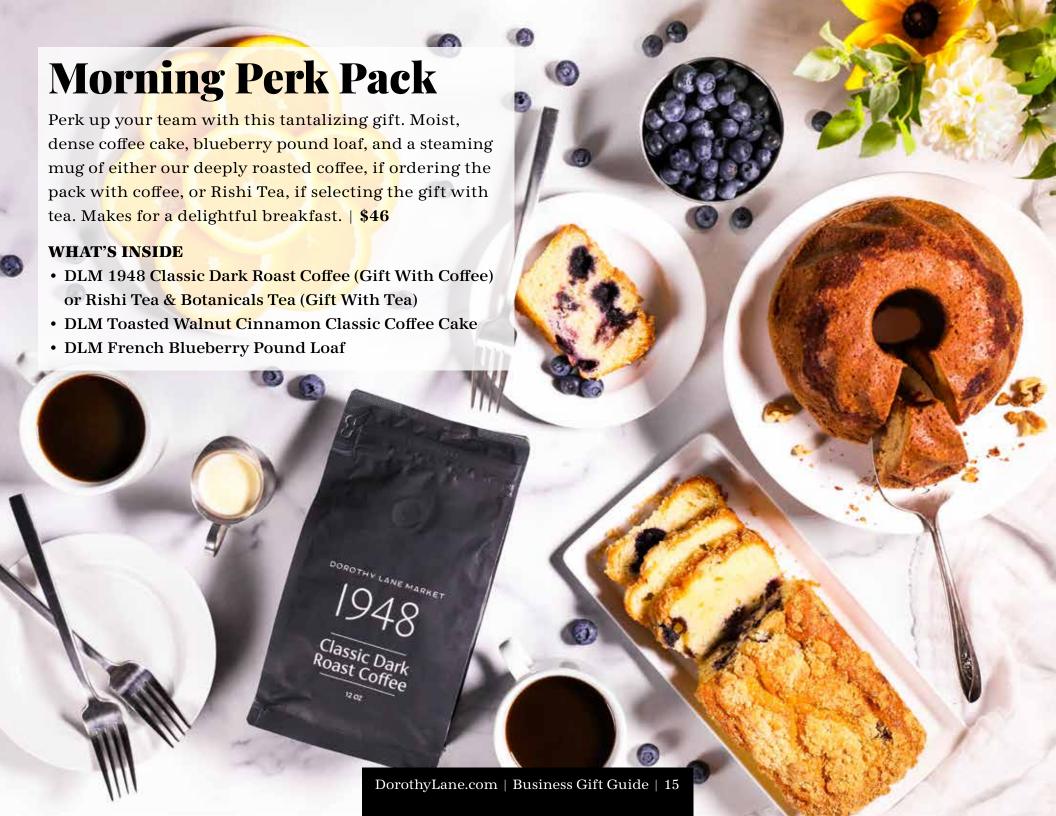

## DLM Classic Coffee Cake Sampler

Made Right Here with a few ingredients such as local organic eggs, sugar, flour, and French-style butter, our coffee cakes are baked in classic Bundt pans to create a perfectly caramelized crust with a moist, dense interior.

This gift is a great opportunity to try a variety of flavors! Great for breakfast alongside a hot cup of coffee, as an afternoon snack, or served for dessert, these coffee cakes can be enjoyed any time of day. | \$55

#### WHAT'S INSIDE

- Toasted Walnut Cinnamon
- Double Chocolate
- A scrumptious seasonal selection