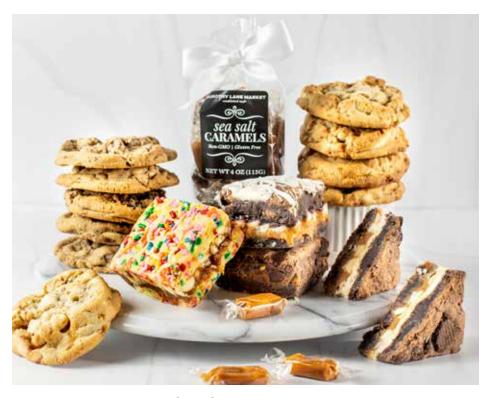

## Let's Celebrate Bakery Box

Filled with an assortment of cookies, dreamy caramels, and Killer Brownie $^{\text{@}}$  treats, celebrate your employees' achievements and jobs well done with this collection of goodies. | \$50

#### WHAT'S INSIDE

- Killer Brownie® Party Favorites Gift Box, 4 ct
- DLM Gourmet Chocolate Chunk Cookies, 4 ct
- DLM Gourmet White Chocolate Macadamia Nut Cookies, 4 ct
- DLM Sea Salt Caramels, 4 oz