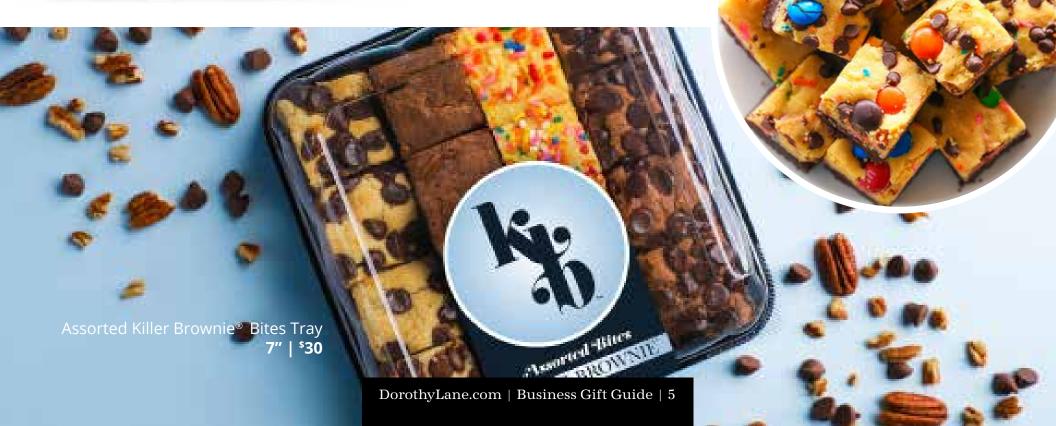

Spread some joy with our Killer Brownie® trays! Perfectly packed with

large bites of ooey, gooey, triple-layered treats, these gifts are great for coworkers,

associates, clients, and more.

Party Brookie
Brownie Bites Tray
7" | \*20

Kitchen Sink Brownie Bites Tray **7" | \$20** 