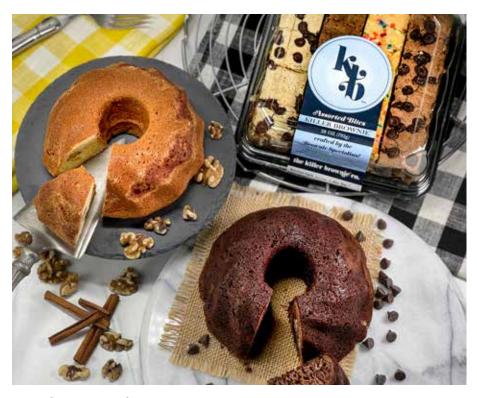

## DLM Classic Coffee Cake Sampler

Made Right Here with a few ingredients such as local organic eggs, sugar, flour, and French-style butter, our coffee cakes are baked in classic Bundt pans to create a perfectly caramelized crust with a moist, dense interior.

This gift is a great opportunity to try a variety of flavors! Great for breakfast alongside a hot cup of coffee, as an afternoon snack, or served for dessert, these coffee cakes can be enjoyed any time of day. | \$55

#### WHAT'S INSIDE

- Toasted Walnut Cinnamon
- Double Chocolate
- A scrumptious seasonal selection