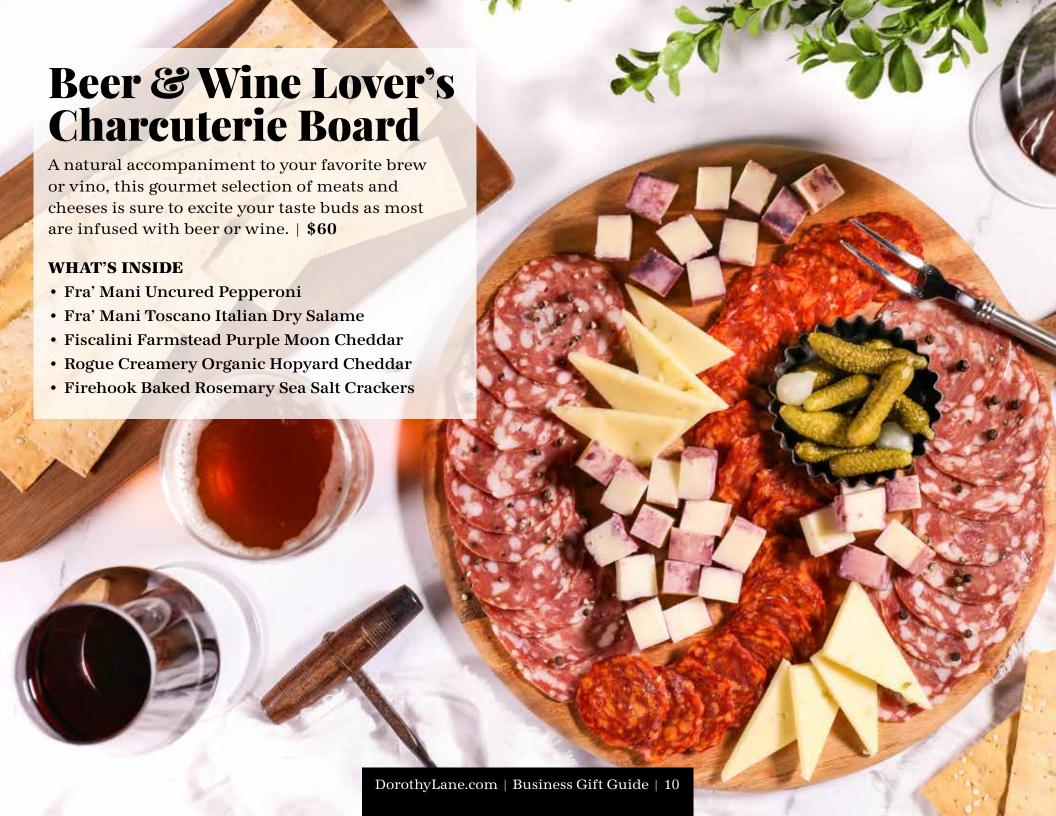

## **Get Down to Business**

We've paired together some of our Italian favorites with mouthwatering Killer Brownie® Brookie treats to create the ultimate appreciation gift—dinner and dessert! | \$35

#### WHAT'S INSIDE

- Rustichella d'Abruzzo Spaghetti
- Ritrovo Selections Casina Rossa Sugo Sauce
- John Wm Macy Melting Parmesan Breadsticks
- Killer Brownie® Brookie, 2 ct