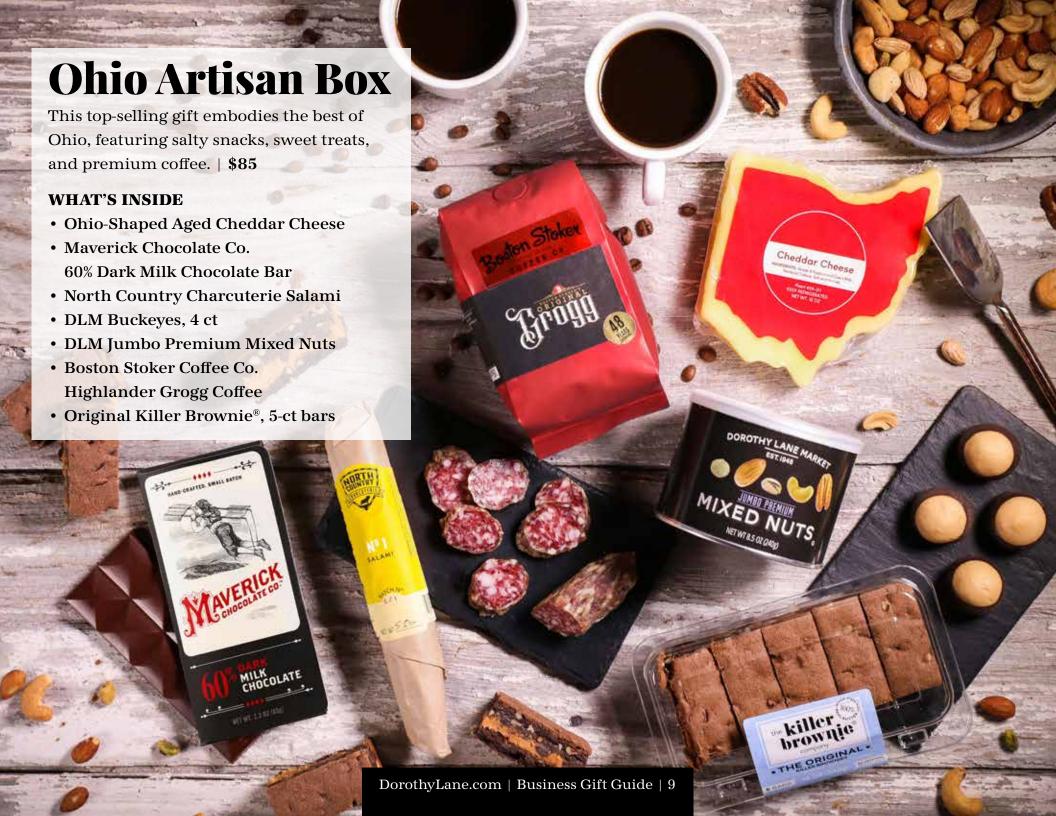

#### WHAT'S INSIDE

- Killer Brownie® Blueberry Oatmeal Crumble Breakfast Blondie
- Boston Stoker Chocolate Covered Espresso Beans
- Rishi Tea Sachets
- Boston Stoker Highlander Grogg Caramel Pecan Chocolates
- Poppy Hand-Crafted Cheese Lovers Popcorn
- Vermont Smoke & Cure Meat Sticks
- Triple Chocolate Killer Brownie®