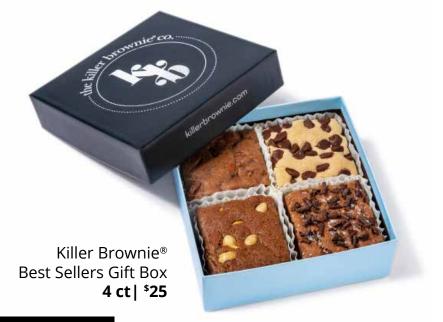

#### WHAT'S INSIDE

- Poppy Hand-Crafted Salted Caramel Popcorn
- Killer Brownie® Best Sellers Gift Box, 4 ct
- DLM Roasted & Salted Extra-Large Peanuts