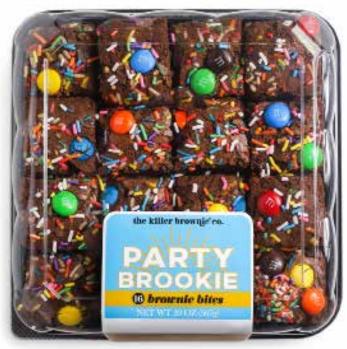

Spread some joy with our Killer Brownie® trays! Perfectly packed with

large bites of ooey, gooey, triple-layered treats, these gifts are great for coworkers,

associates, clients, and more.

Party Brookie
Brownie Bites Tray
7" | \*20