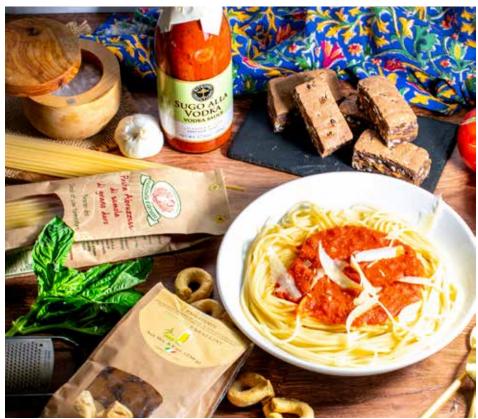

### Get Down to Business

We've paired together some of our Italian favorites with mouthwatering Killer Brownie<sup>®</sup> Brookie treats to create the ultimate appreciation gift—dinner and dessert!

#### WHAT'S INSIDE

- Rustichella d'Abruzzo Spaghetti
- Ritrovo Selections Casina Rossa Sugo Sauce
- John Wm. Macy's Melting Parmesan Cheese Sticks
- Killer Brownie<sup>®</sup> Brookie, 2 ct