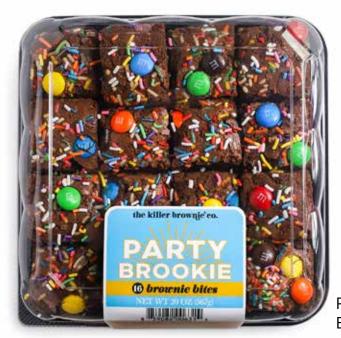

Spread some joy with our Killer Brownie<sup>®</sup> trays! Perfectly packed with large bites of ooey, gooey, triple-layered treats, these gifts are great for coworkers, associates, clients, and more.

Party Brookie Brownie Bites Tray | **16 ct**  Kitchen Sink Brownie Bites Tray | **16 ct** 