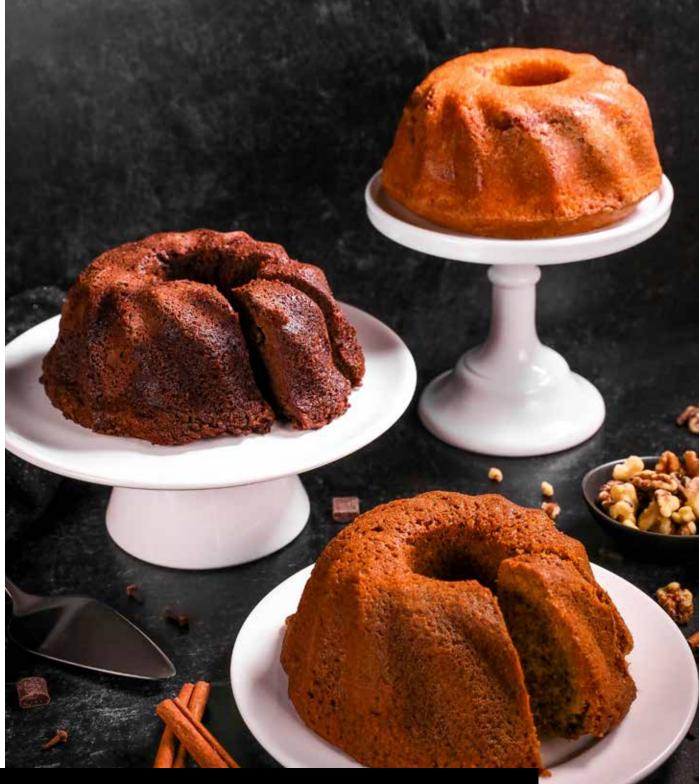

### DLM Classic Coffee Cake Sampler

Made Right Here with a few ingredients such as local organic eggs, sugar, flour, and French-style butter, our coffee cakes are baked in classic Bundt pans to create a perfectly caramelized crust with a moist, dense interior.

This gift is a great opportunity to try a variety of flavors! Great for breakfast alongside a hot cup of coffee, as an afternoon snack, or served for dessert, these coffee cakes can be enjoyed any time of day.

#### WHAT'S INSIDE

- Toasted Walnut Cinnamon
- Double Chocolate
- A scrumptious seasonal selection