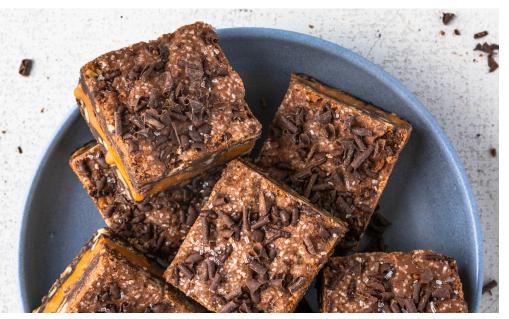

## ANATOMY OF A Killer Brownie®

It all started with The Original Killer Brownie®—a fudgy brownie folded with pecans and layered with caramel. From this favorite has grown the signature collection and seasonal additions. Take a closer look to see why this beloved gourmet brownie is such a hit!

#### Three Tiers of Gourmet

**Goodness** Generous brownies sandwich creative combos of flavors.

#### Velvety Caramel

Signature caramel swirls from the inside out.

#### Rich Brownie

Intense fudge or blonde brownies chock-full of flavorful bites.