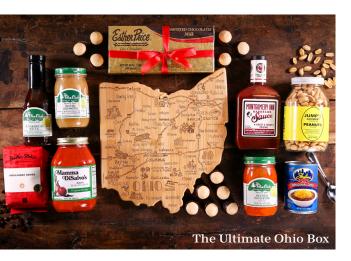

#### THE ULTIMATE

**OHIO BOX** (pictured left) When you're craving the Buckeye State, we bring it to you! Includes: Jump's Gourmet Almonized Peanuts • Montgomery Inn Barbecue Sauce • The Pine Club House Dressing, Stewed Tomatoes, & Steakhouse Sauce • Skyline Original Chili • Ohio-Shaped Cutting Board • Esther Price Assorted Chocolates • Mamma DiSalvo's Authentic Italian Sauce • Boston Stoker Highlander Grogg Coffee Beans • One Dozen Buckeyes. | \$170

#### THE BIG OHIO BOX

Includes items listed above, with the exception of the dozen Buckeyes and the Ohio-shaped cutting board. | **\$120** 

12 ct | <sup>\$</sup>30

**BUCKEYE GIFT BOX** 

Made locally, our exclusive hand-