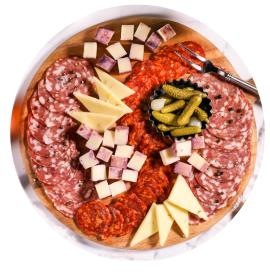

## secrets to Building a Cheese Board

#### Ultimate Charcuterie & Cheese Board

Bold, bright cheeses enhance the richness of the meats. *Includes: Les Trois Petits Cochons Jambon Sec* • *Les Trois Petits Cochons Saucisson Sec* • *Les Trois Petits Cochons Mousse Truffée* • 6-Month Manchego • A Soft-Ripened Cheese • Westminster Rustic Red Cheddar • Firehook Baked Crackers • *Le Bon Magot Lemon-Sultana Marmalata & Sour Cherry Pomegranate Conserve* • *Gaea Olive Snack Pack. Serves* 4-6 | **\*95** 

#### America's Greatest Hits Cheese & Charcuterie Board

Featuring artisanal, domestic-produced cheeses, this board will set its recipient up for cheese board success! Includes: Carr Valley Cranberry Chipotle Cheddar • Sartori MontAmoré Cheddar • Blue Cheese • Mackenzie Creamery Goat Cheese Log • North Country Charcuterie Salami • Firehook Baked Crackers • Eat This Yum! Jam • Marcona Almonds • Gaea Olive Snack Pack. Serves 6-8 | **\*85** 

Assembly required, board not included for products pictured.