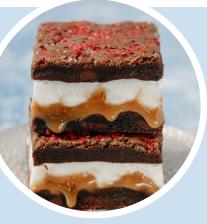

## ANATOMY OF A Killer Brownie®

It all started with The Original Killer Brownie®—a fudgy brownie folded with pecans and layered with caramel. From this favorite has grown the signature collection and seasonal additions. Take a closer look to see why this beloved gourmet brownie is such a hit!

#### Three Tiers of Gourmet

**Goodness** Generous brownies sandwich creative combos of flavors.

#### Velvety Caramel

Signature caramel swirls from the inside out.

#### Rich Brownie

Intense fudge or blonde brownies chock-full of flavorful bites.