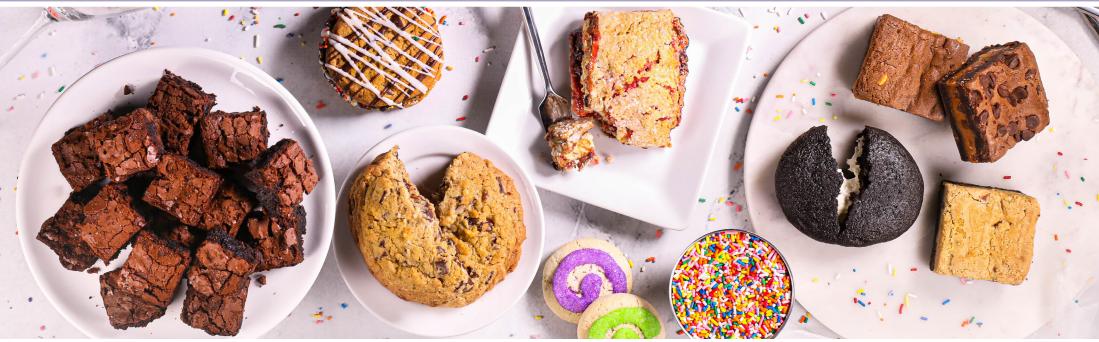

## CHOOSE YOUR OWN Bakery Box

**VOTED NO. 1 BEST BAKERY** in the *Dayton Daily News*, our Bakery is a destination on its own! This is why we crafted a customizable Bakery Box, filled with your choice of six dessert favorites that are sure to satisfy any sweet tooth!

## MIX & MATCH CHOOSE SIX

#### Killer Brownie® Favorites

Choose from the Chocolatier Killer Brownie, Brookie Killer Brownie<sup>®</sup>, Triple Chocolate Killer Brownie<sup>®</sup>, or the Peanut Butter Killer Brownie<sup>®</sup>.

#### **Raspberry Tea Biscuit**

Rich raspberry preserves, walnuts, and raisins are folded into this pastry that's perfect for a mid-morning treat.

#### The Big Cookie

Baked with dark chocolate, toasted walnuts, and a hint of sea salt, these colossal cookies feature more chocolate chunk-to-cookie ratio than any chocolate chip cookie we've ever baked.

#### Whoopie Pie

Rich, dark chocolate cake-like cookies sandwich a rich buttercream icing (with marshmallow fluff, of course).

Lalas by Laura's Cookies (2 ct) A petite version of the beloved Laura's Cookies, we love these soft, hand-rolled cookies with a distinctive almond-flavored swirl of icing.

#### **Chocolate Chip Crazie**

Two bakery greats come together when we use two homemade Chocolate Chip Cookies to sandwich a generous heap of our renowned buttercream icing! It's finished with chocolate drizzle and a coating of sprinkles.