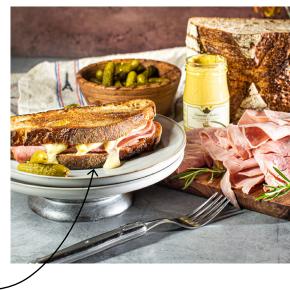

#### Heavenly Ham<sup>®</sup> Sandwich Kit

In this great gift, we include the makings for a terrific sandwich with Heavenly Ham<sup>®</sup> as the star. *Includes: Heavenly Ham<sup>®</sup>* (approximately 7-8 lbs) • Gruyère Cheese (1/2 lb) • DLM Champagne-Style Mustard • DLM Artisan Farmhouse Bread. | pricing available online