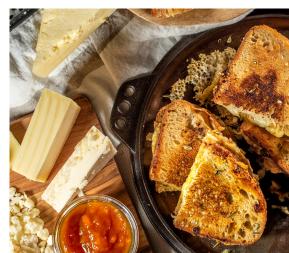

#### The Truffle Grilled Cheese Kit

Truffles and cheese truly are a match made in heaven, taking your grilled cheese endeavours to luxury status! *Includes: Regalis* Black Truffle Tapenade • DLM Artisan Sourdough Bread • Point Reyes TomaTruffle Cheese • Sartori MontAmoré Cheddar Cheese • Killer Brownie<sup>®</sup> Chocolatier Brownies. Serves 4-6 | **\$60** 

#### The Ultimate Grilled Cheese Kit

Strong cheeses shine with the sweet lift of a chutney, served on one of our bestselling breads. *Includes: DLM Artisan Sourdough Bread* • *Barber's 1833 Vintage Reserve Cheddar* • *Comté Gruyère* • *The Virginia Chutney Co. Major Grey's Chutney* • *Killer Brownie*<sup>®</sup> *Brookie Brownies. Serves* 4-6 | **\*60** 