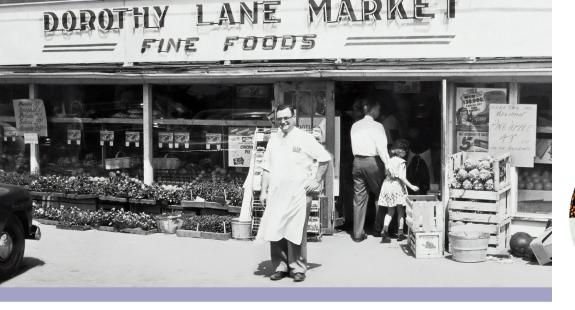

Dorothy Lane Market isn't your typical grocery store, but rather an inviting gourmet experience. Visitors are greeted by the smell of our freshly baked Artisan Bread. They see our cheesemongers gently stretching and shaping warm mozzarella. They hear DLM experts sharing their passion, whether it be a great wine and cheese pairing, a masterful way to prepare that well-marbled thick-cut steak, or a recommendation for a stunning creation from our Bakery for a special occasion. Founded in 1948 in Dayton, Ohio, Dorothy Lane Market continues to be locally owned and operated with flavorful food at the heart of everything we do.