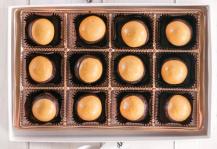

## The Assorted **D.** Killer Brownie<sup>®</sup> Bites Tray

You won't miss out on any exciting Killer Brownie® flavors with this tray, perfect to gift for special get-togethers, an office, or just because! 36 ct | \$65

## Kitchen Sink Bites

killer

rownie<sup>®</sup>

Fudge and blonde brownie bites enlived with sprinkles, M&M's, & chocolate chips! 16 ct | \$20