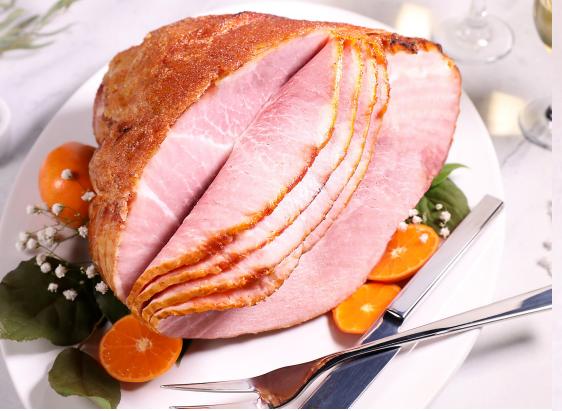

# Heavenly Ham<sup>®</sup>

A bestseller and DLM signature favorite, our Heavenly Ham<sup>®</sup> never goes out of style! Dressed in our signature glaze of rich honey and delicate spices, each layer is sealed with an open flame to lock in the juices and enhance the flavor within! Thanks to the slow cure and mild hickory smoking process, it comes fully cooked and ready to heat and serve. *Approximately 7-8 lbs, serves 14-16.* | *pricing available online* 

SHIP NOW A signature favorite, send the gift of a fully cooked Heavenly Ham<sup>®</sup>!