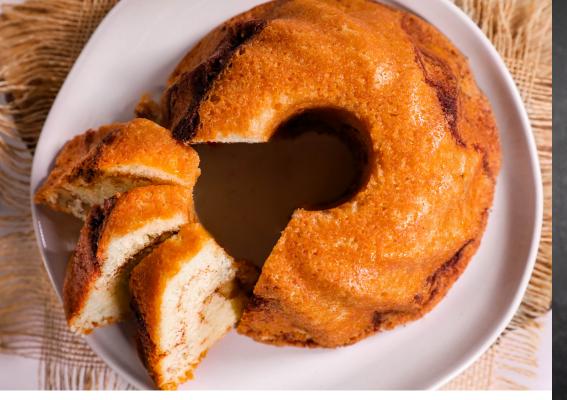

#### **DLM Classic Coffee Cake Sampler**

Crafted with only locally sourced organic eggs, high quality flour, and French-style butter, our DLM Classic Coffee Cakes are baked by our Pastry chefs in classic Bundt pans to a perfectly caramelized crust with a moist, dense interior!

Includes a trio of DLM Classic Coffee Cakes: Toasted Walnut Cinnamon • Double Chocolate • Seasonal Flavor Serves 10-12 | **\$50** 

**TOASTED WALNUT CINNAMON** A ribbon of cinnamon and brown sugar swirled within combine with toasted walnuts for a comforting taste of home. | **\*20 each** 