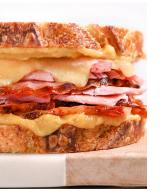

#### The Truffle Grilled Cheese Kit

Truffles and cheese truly are a match made in heaven, taking your grilled cheese endeavours to luxury status! *Includes: Regalis* Black Truffle Tapenade • DLM Artisan Sourdough Bread • Point Reyes TomaTruffle Cheese • Sartori MontAmoré Cheddar Cheese • Killer Brownie<sup>®</sup> Chocolatier Brownies. Serves 4-6 | **\$60** 

#### The Ultimate Grilled Cheese Kit

Strong cheeses shine with the sweet lift of a chutney, served on one of our bestselling breads. *Includes: DLM Artisan Sourdough Bread* • *Barber's 1833 Vintage Reserve Cheddar* • *Comté Gruyère* • *The Virginia Chutney Co. Major Grey's Chutney* • *Killer Brownie*<sup>®</sup> *Brookie Brownies. Serves* 4-6 | **\*60** 