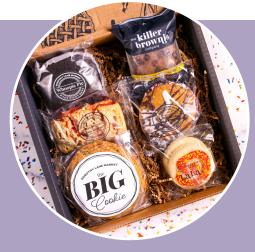

## CHOOSE YOUR OWN Bakery Box

**VOTED NO. 1 BEST BAKERY** in the *Dayton Daily News*, our Bakery is a destination on its own! This is why we crafted a customizable Bakery Box, filled with your choice of six dessert favorites that are sure to satisfy any sweet tooth!

## MIX & MATCH CHOOSE SIX

#### The Big Cookie

Baked with dark chocolate, toasted walnuts, and a hint of sea salt, these colossal cookies feature more chocolate chunk-to-cookie ratio than any chocolate chip cookie we've ever baked.