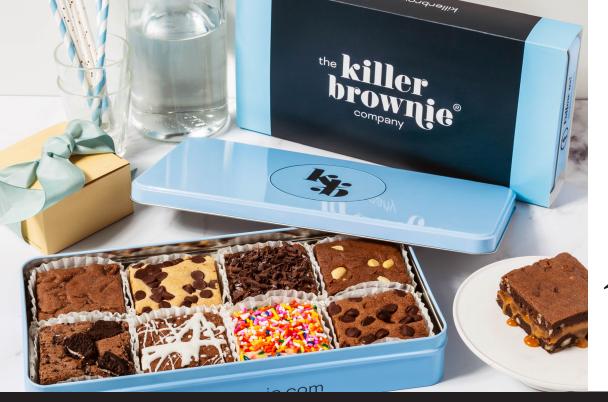

# **1** Killer Brownie<sup>®</sup> Variety Gift Tin

Includes: The Original, Salted Caramel, Triple Chocolate, Raspberry, Peanut Butter, Cookie Dough, Cookies & Cream, and Confetti Killer Brownie<sup>®</sup>. 8 ct | <sup>\$</sup>50