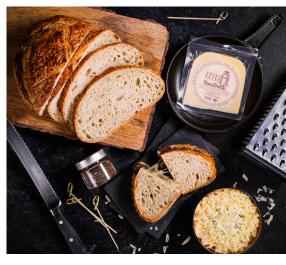

## The Art of Our Artisan Bread

## 3 TARTINES TO TRY *Featuring DLM Artisan Bread*

The beauty of great Artisan Bread can be elevated with simple ingredients. The resulting combination is known as a tartine, or slice of bread with sweet or savory toppings. Enjoy these recipes for three tartines to try with our world-class Artisan Bread!

#### DLM ARTISAN BREAD BEST SELLERS

Three of our best selling Artisan Bread loaves come together for a gift that encapsulates our passion for baking great bread.
DLM Artisan Sourdough Bread • DLM Artisan Asiago Cheese Bread
• DLM Artisan Raisin Walnut Bread. 3 loaves (one of each) | \$28