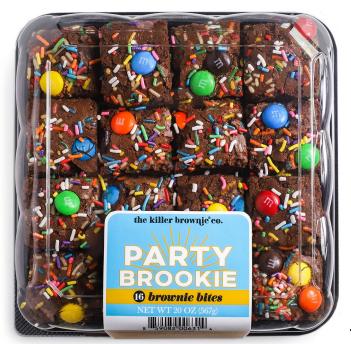

Spread some joy with our Killer Brownie<sup>®</sup> trays! Perfectly packed with large bites of ooey, gooey, triple-layered treats, these gifts are great for coworkers, associates, clients, and more.

Party Brookie Brownie Bites Tray **7" | <sup>\$</sup>20** 