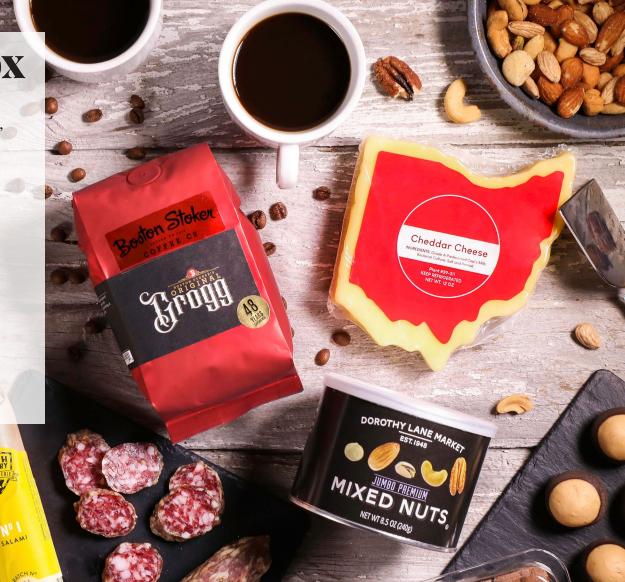

## **Ohio Artisan Box**

This top-selling gift embodies the best of Ohio, featuring salty snacks, sweet treats, and premium coffee. | \$85

#### WHAT'S INSIDE

- Ohio-Shaped Aged Cheddar Cheese
- Maverick Chocolate Co. 60% Dark Milk Chocolate Bar
- North Country Charcuterie Salami
- DLM Buckeyes, 4 ct
- DLM Jumbo Premium Mixed Nuts
- Boston Stoker Coffee Co. **Highlander Grogg Coffee**
- Original Killer Brownie<sup>®</sup>, 5-ct bars