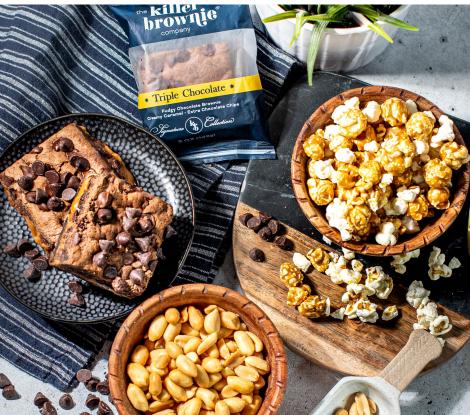

#### WHAT'S INSIDE

- Killer Brownie<sup>®</sup> Blueberry Oatmeal Crumble Breakfast Blondie
- Boston Stoker Chocolate Covered Espresso Beans
- Rishi Tea Sachets
- Boston Stoker Highlander Grogg Caramel Pecan Chocolates
- Poppy Hand-Crafted Cheese Lovers Popcorn
- Salami sticks

#### WHAT'S INSIDE

- Poppy Hand-Crafted Popcorn
- Killer Brownie<sup>®</sup> Triple Chocolate Signature Brownie, 2 ct
- DLM Roasted & Salted Extra-Large Peanuts