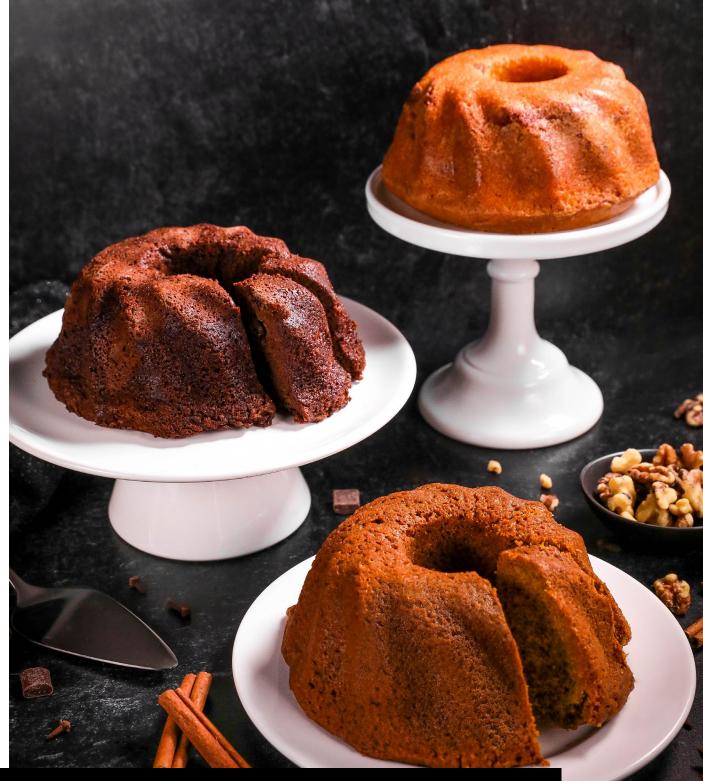

### DLM Classic Coffee Cake Sampler

Made Right Here with a few ingredients such as local organic eggs, sugar, flour, and French-style butter, our coffee cakes are baked in classic Bundt pans to create a perfectly caramelized crust with a moist, dense interior.

This gift is a great opportunity to try a variety of flavors! Great for breakfast alongside a hot cup of coffee, as an afternoon snack, or served for dessert, these coffee cakes can be enjoyed any time of day. | **\$55** 

#### WHAT'S INSIDE

- Toasted Walnut Cinnamon
- Double Chocolate
- A scrumptious seasonal selection