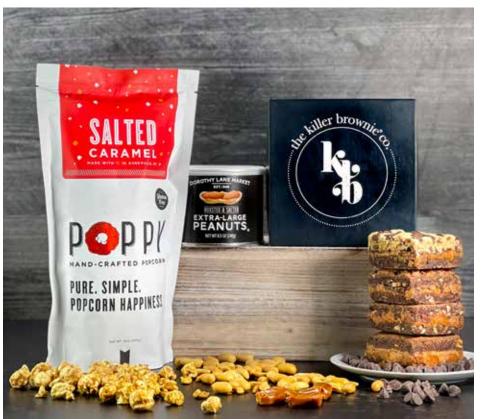

# **Best Sellers Snack Edition**

There's a fine art to snacking, the ideal spread being a balanced combination of sweet and salty. This gift features the best of both worlds and is meant to be enjoyed by the handful. | \$42

#### WHAT'S INSIDE

- Poppy Hand-Crafted Salted Caramel Popcorn
- Killer Brownie® Best Sellers Gift Box, 4 ct
- DLM Roasted & Salted Extra-Large Peanuts

Made Right Here with a few ingredients such as local organic eggs, sugar, flour, and French-style butter, our coffee cakes are baked in classic Bundt pans to create a perfectly caramelized crust with a moist, dense interior.