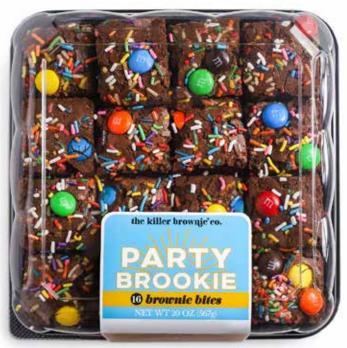

Spread some joy with our Killer Brownie® trays! Perfectly packed with

large bites of ooey, gooey, triple-layered treats, these gifts are great for coworkers,

associates, clients, and more.

Party Brookie
Brownie Bites Tray
7" | \*20