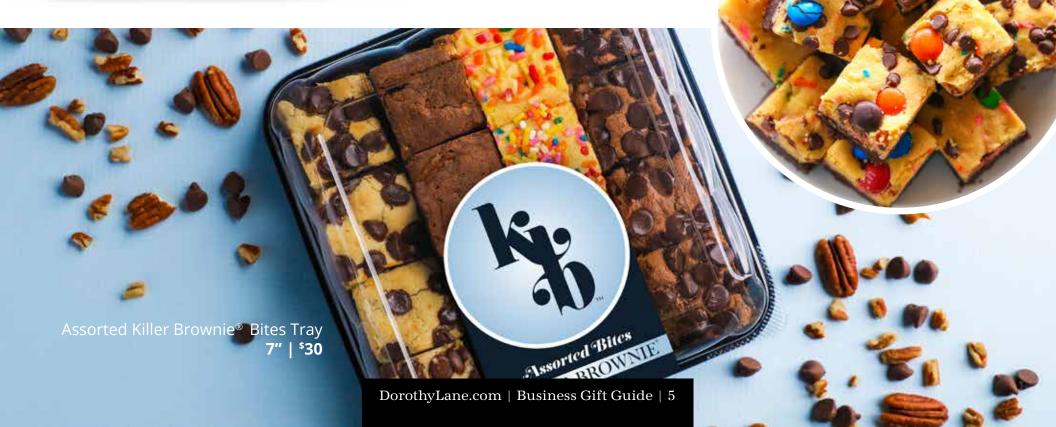

Spread some joy with our Killer Brownie® trays! Perfectly packed with

large bites of ooey, gooey, triple-layered treats, these gifts are great for coworkers,

associates, clients, and more.

Party Brookie
Brownie Bites Tray
7" | \*20