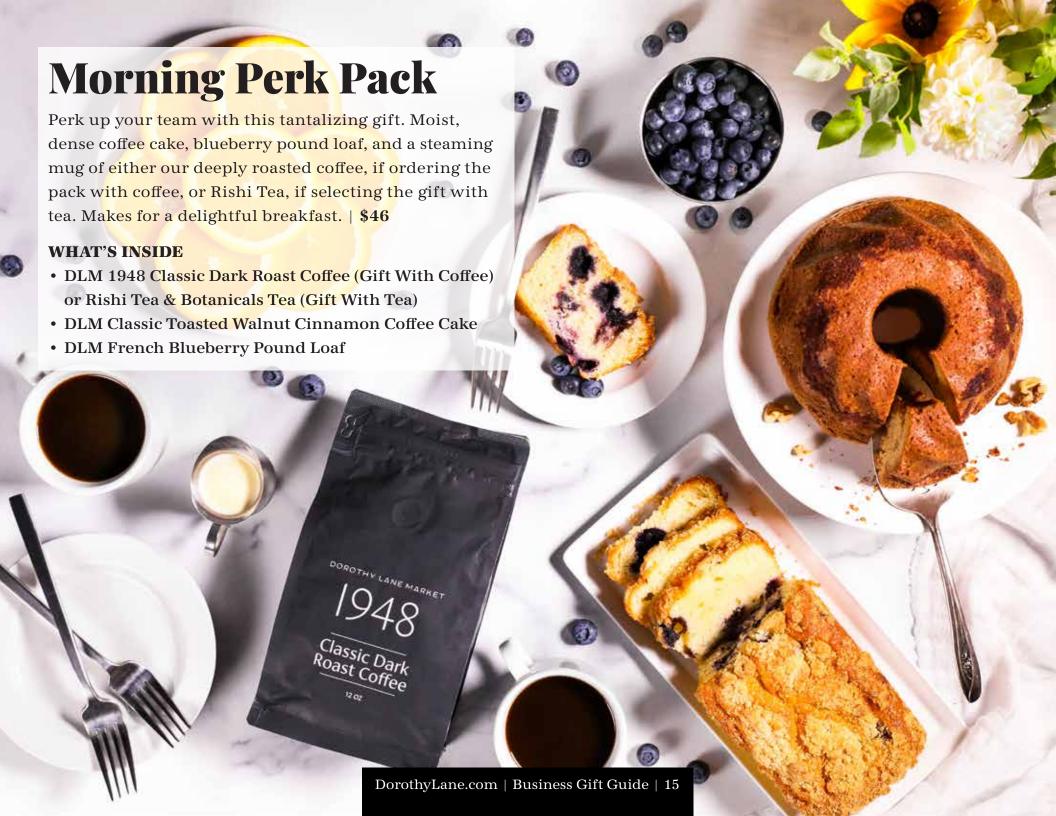

s gift features the best of both worlds and is meant to be enjoyed by the handful. | \$42

#### WHAT'S INSIDE

- Poppy Hand-Crafted Salted Caramel Popcorn
- Killer Brownie® Best Sellers Gift Box, 4 ct
- DLM Roasted & Salted Extra-Large Peanuts





Made Right Here with a few ingredients such as local organic eggs, sugar, flour, and French-style butter, our coffee cakes are baked in classic Bundt pans to create a perfectly caramelized crust with a moist, dense interior.

Available in three flavors, this gift is a great opportunity to try them all. Great for breakfast alongside a hot cup of coffee, as an afternoon snack, or served for dessert, these coffee cakes can be enjoyed any time of day. | \$55

#### WHAT'S INSIDE

- Toasted Walnut Cinnamon
- Zesty Lemon Poppy Seed
- Double Chocolate







### Thank You Bakery Box

This gift features a duo of our Classic Coffee Cakes along with a tray of triple-layered Killer Brownie® bites offering a variety of sweets for your team to enjoy. | \$72

#### WHAT'S INSIDE

- Assorted Killer Brownie® Bites Tray, 7"
- DLM Classic Toasted Walnut Cinnamon Coffee Cake
- DLM Classic Double Chocolate Coffee Cake



### Let's Celebrate Bakery Box

Filled with an assortment of cookies, dreamy caramels, and Killer Brownie® treats, celebrate your employees' achievements and jobs well done with this collection of goodies. | \$45

#### WHAT'S INSIDE

- Killer Brownie® Party Favorites Gift Box, 4 ct
- DLM Gourmet Chocolate Chunk Cookies, 5 ct
- DLM Gourmet White Chocolate Macadamia Nut Cookies, 5 ct
- DLM Sea Salt Caramels

### Why Dorothy Lane Market