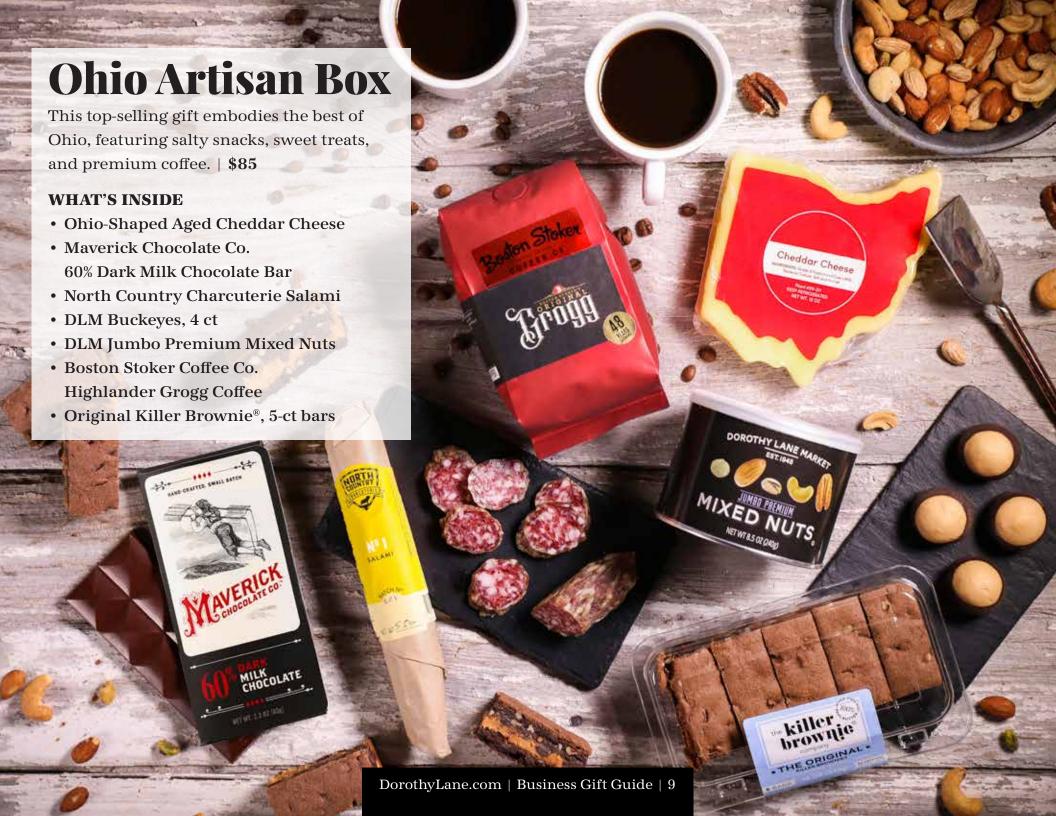

#### WHAT'S INSIDE

- Killer Brownie® Blueberry Oatmeal Crumble Breakfast Blondie
- Boston Stoker Chocolate Covered Espresso Beans
- · Rishi Tea Sachets
- Boston Stoker Highlander Grogg Caramel Pecan Chocolates
- Poppy Hand-Crafted Cheese Lovers Popcorn
- Vermont Smoke & Cure Meat Sticks
- Cookie Dough Killer Brownie®