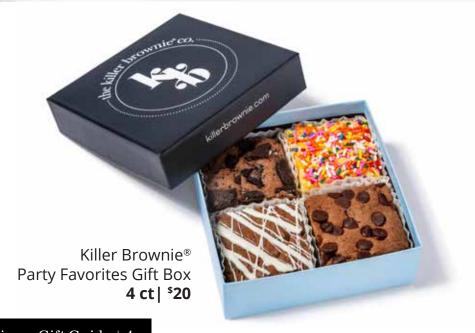

#### WHAT'S INSIDE

- Killer Brownie® Party Favorites Gift Box, 4 ct
- DLM Gourmet Chocolate Chunk Cookies, 5 ct
- DLM Gourmet White Chocolate Macadamia Nut Cookies, 5 ct
- DLM Sea Salt Caramels