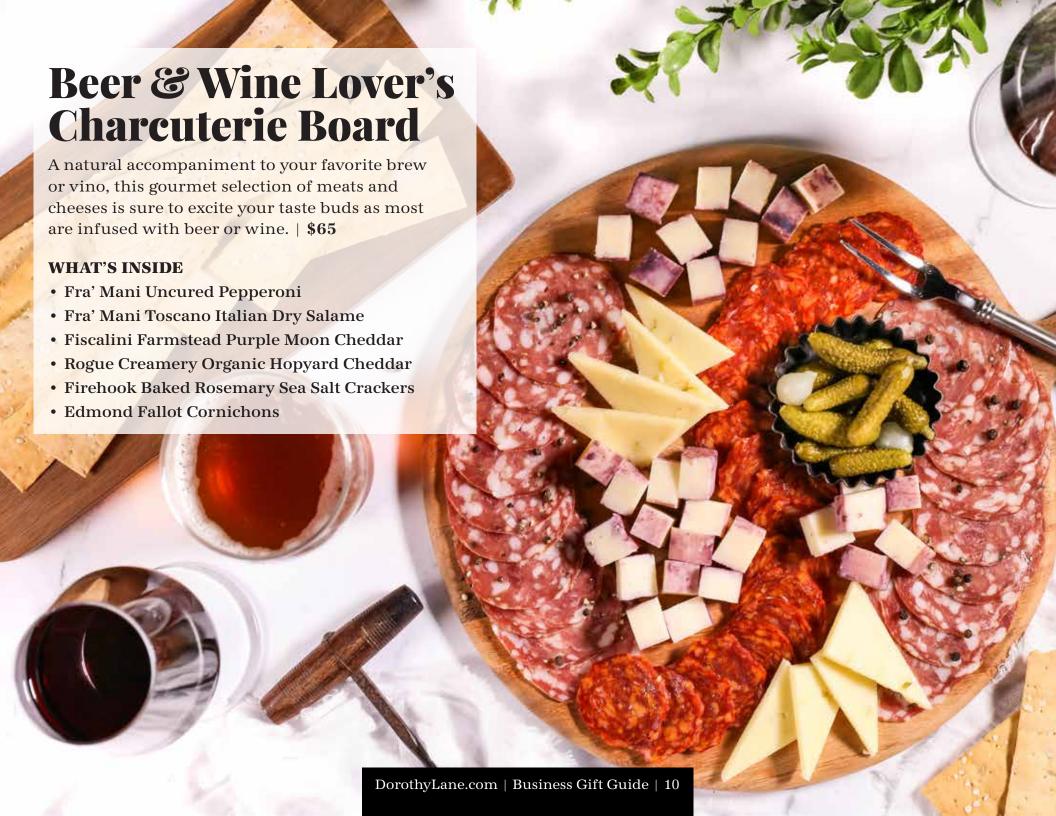

# brownie® company

Our famous triple-layer brownie! Whether you send a 4-pack to loved ones or beautiful tins to corporate clients, your recipient will be amazed with the most decadent brownie experience imaginable.





## Specializing in Joy.

Killer Brownie<sup>®</sup> was a hit in our stores from the moment we introduced it in our Bakery back in the 1980s, but now happy people all over the country can indulge in a variety of Killer Brownie<sup>®</sup> sizes and flavors.

Spread some joy with our Killer Brownie® trays! Perfectly packed with

large bites of ooey, gooey, triple-layered treats, these gifts are great for coworkers,

associates, clients, and more.

Party Brookie
Brownie Bites Tray
7" | \*20

Kitchen Sink Brownie Bites Tray 7" | \*20





### **Customized Gifting**









# **Amenity Gift Package**

Clients, interviewees, or associates in from out of town? Make them feel right at home and their stay that much more memorable with this selection of treats.  $\mid \$40$ 

#### WHAT'S INSIDE

- Killer Brownie® Blueberry Oatmeal Crumble Breakfast Blondie
- Boston Stoker Chocolate Covered Espresso Beans
- · Rishi Tea Sachets
- Boston Stoker Highlander Grogg Caramel Pecan Chocolates
- Poppy Hand-Crafted Cheese Lovers Popcorn
- Vermont Smoke & Cure Meat Sticks
- Cookie Dough Killer Brownie®

killer



### **Get Down to Business**

We've paired together some of our Italian favorites with mouthwatering Killer Brownie<sup>®</sup> Bars to create the ultimate appreciation gift—dinner and dessert! | **\$45** 

#### WHAT'S INSIDE

- Rustichella d'Abruzzo Spaghetti
- Rit