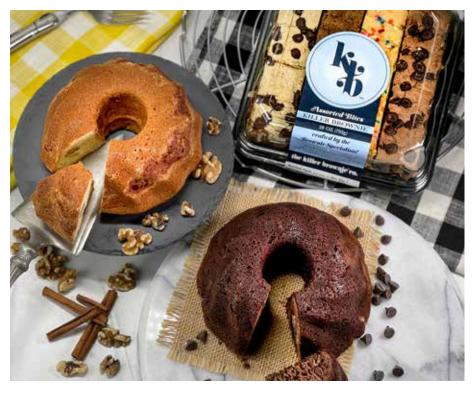

#### WHAT'S INSIDE

- Poppy Hand-Crafted Salted Caramel Popcorn
- Killer Brownie® Best Sellers Gift Box, 4 ct
- DLM Roasted & Salted Extra-Large Peanuts

Made Right Here with a few ingredients such as local organic eggs, sugar, flour, and French-style butter, our coffee cakes are baked in classic Bundt pans to create a perfectly caramelized crust with a moist, dense interior.

Available in three flavors, this gift is a great opportunity to try them all. Great for breakfast alongside a hot cup of coffee, as an afternoon snack, or served for dessert, these coffee cakes can be enjoyed any time of day. | \$55

#### WHAT'S INSIDE

- Toasted Walnut Cinnamon
- Zesty Lemon Poppy Seed
- Double Chocolate