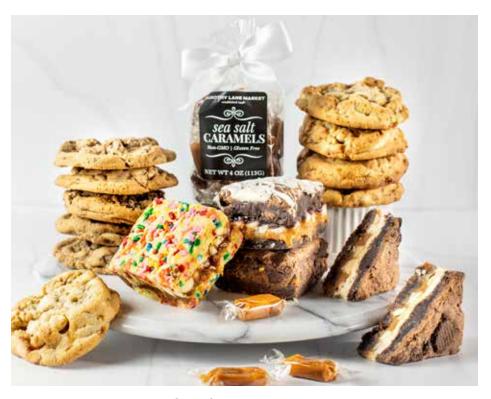

### Let's Celebrate Bakery Box

Filled with an assortment of cookies, dreamy caramels, and Killer Brownie® treats, celebrate your employees' achievements and jobs well done with this collection of goodies. | \$45

#### WHAT'S INSIDE

- Killer Brownie® Party Favorites Gift Box, 4 ct
- DLM Gourmet Chocolate Chunk Cookies, 5 ct
- DLM Gourmet White Chocolate Macadamia Nut Cookies, 5 ct
- DLM Sea Salt Caramels