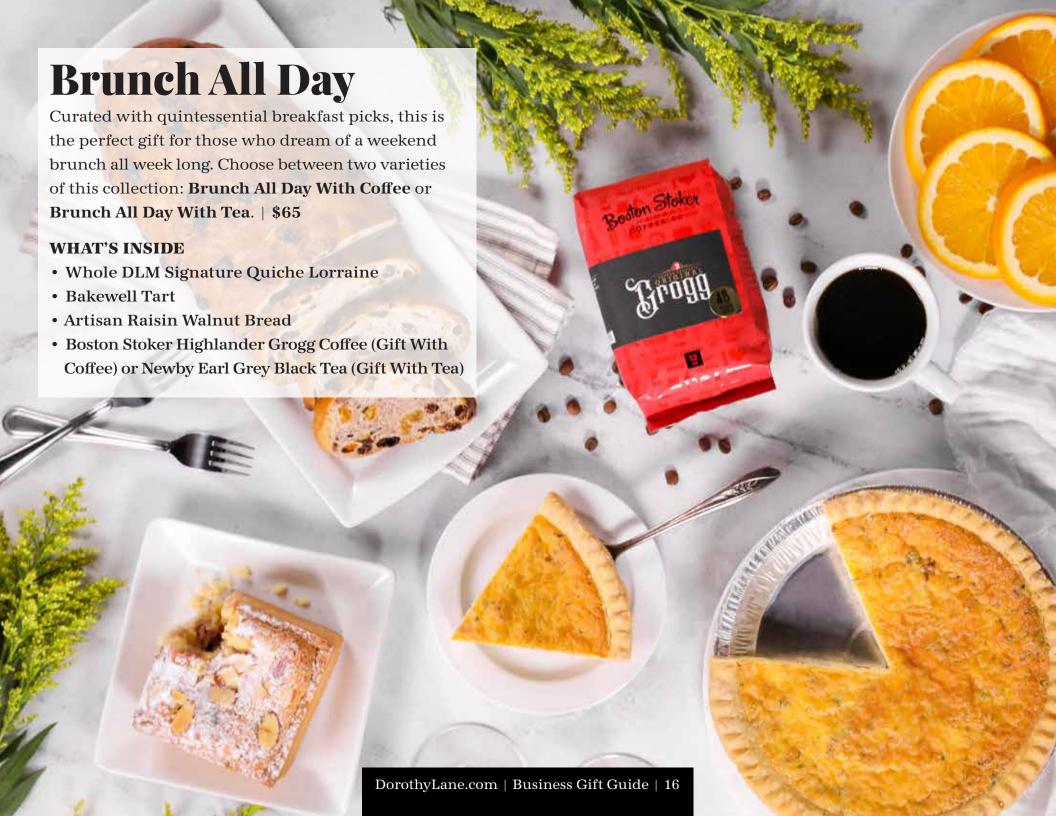

gift features the best of both worlds and is meant to be enjoyed by the handful. | \$42

#### WHAT'S INSIDE

- Poppy Hand-Crafted Salted Caramel Popcorn
- Killer Brownie® Best Sellers Gift Box, 4 ct
- DLM Roasted & Salted Extra-Large Peanuts





Made Right Here with a few ingredients such as local organic eggs, sugar, flour, and French-style butter, our coffee cakes are baked in classic Bundt pans to create a perfectly caramelized crust with a moist, dense interior.

Available in three flavors, this gift is a great opportunity to try them all. Great for breakfast alongside a hot cup of coffee, as an afternoon snack, or served for dessert, these coffee cakes can be enjoyed any time of day. | \$55

#### WHAT'S INSIDE

- Toasted Walnut Cinnamon
- Zesty Lemon Poppy Seed
- Double Chocolate







### Thank You Bakery Box

This gift features a duo of our Classic Coffee Cakes along with a tray of triple-layered Killer Brownie® bites offering a variety of sweets for your team to enjoy. | \$72

#### WHAT'S INSIDE

- Assorted Killer Brownie® Bites Tray, 7"
- DLM Classic Toasted Walnut Cinnamon Coffee Cake
- DLM Classic Double Chocolate Coffee Cake



### Let's Celebrate Bakery Box

Filled with an assortment of cookies, dreamy caramels, and Killer Brownie® treats, celebrate your employees' achievements and jobs well done with this collection of goodies. | \$45

#### WHAT'S INSIDE

- Killer Brownie® Party Favorites Gift Box, 4 ct
- DLM Gourmet Chocolate Chunk Cookies, 5 ct
- DLM Gourmet White Chocolate Macadamia Nut Cookies, 5 ct
- DLM Sea Salt Caramels

### Why Dorothy Lane Market

S