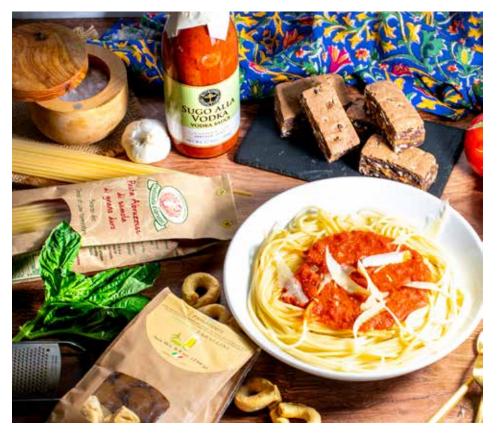

### **Get Down to Business**

We've paired together some of our Italian favorites with mouthwatering Killer Brownie<sup>®</sup> Bars to create the ultimate appreciation gift—dinner and dessert! | **\$45** 

#### WHAT'S INSIDE

- Rustichella d'Abruzzo Spaghetti
- Ritrovo Selections Casina Rossa Sugo Sauce
- Vigne Vecchie Tarallini
- Original Killer Brownie<sup>®</sup>, 5-ct bars